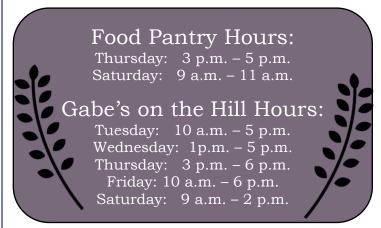

### Food Pantry

•Two times per month – Every other week

#### Gabe's On The Hill Thrift Shoppe

• Clothing allowance for each family member renewed twice yearly